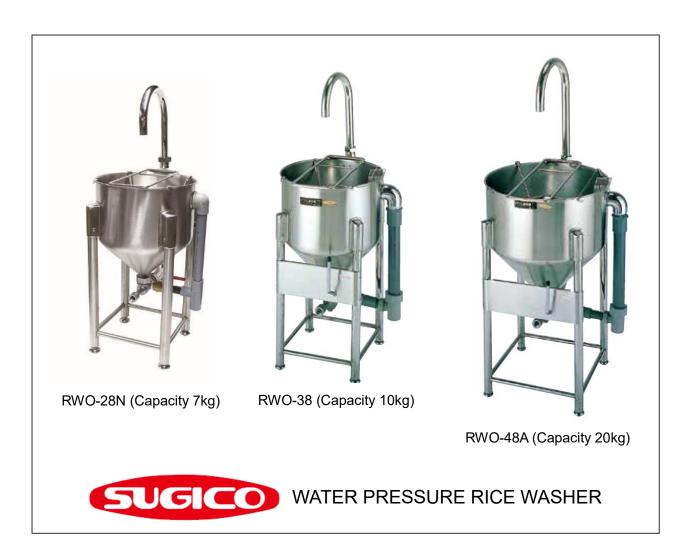

# WATER PRESSURE RICE WASHER

#### **SPECIFICATION**

| Model            | RWO-28N              | RWO-38                 | RWO-48A                |  |
|------------------|----------------------|------------------------|------------------------|--|
| Brand            | SUGICO               | SUGICO                 | SUGICO                 |  |
| Size             | W360×D400×H620mm     | W460×D475×H724mm       | W550×D565×H810mm       |  |
|                  | (Total height 900mm) | (Total height 1,095mm) | (Total height 1,265mm) |  |
| Washing capacity | 7kg                  | 10kg                   | 20kg                   |  |
| Water supply     | 1/2"(15)             | 3/4"(20)               | 3/4"(20)               |  |
| Drain            | 1" (25)              | 2" (50)                | 2" (50)                |  |
| Water pressure   | More than 0.08MPa    | More than 0.14MPa      | More than 0.14MPa      |  |
| Water amount     | More than 21.43L/m   | More than 23.65L/m     | More than 27.27L/m     |  |
| Weight           | Approx.8kg           | Approx.15kg            | Approx.18kg            |  |