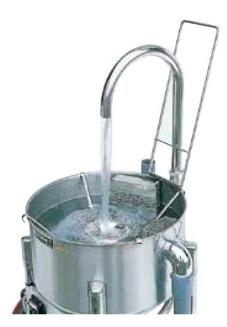

#### STANDARD FEATURES

- Easy to use
- Compact size (Maximum φ480mm)
- Stainless steel body
- Saving amount of water
- Fast washing and water circulation washing prevents cracking or damage of rice and maintains good quality of rice.
- Washing, draining and storing can be done at the same position.
- · Made in Japan