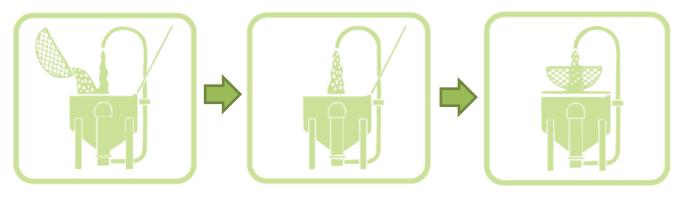

### **Operation Flow**

Open the valve and put rice

Wash rice by jet water flow

Set basket and drain water