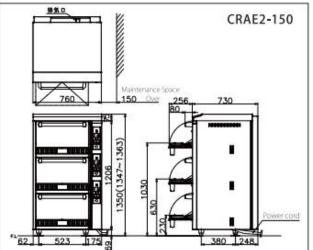

## SPECIFICATION

| Models    | Dimensions(mm) |       |        | Electric Connection |                  | Weight | Cooking     |
|-----------|----------------|-------|--------|---------------------|------------------|--------|-------------|
|           | Width          | Depth | Height | (50/60Hz)           |                  | (kg)   | Capacity    |
| CRAE2-100 | 760            | 730   | 1220   | 11.4kW              | 3PH<br>380V/415V | 156    | 6kg(7.7L)x2 |
| CRAE2-150 | 760            | 730   | 1350   | 17.1kW              | 3PH<br>380V/415V | 208    | 6kg(7.7L)x3 |