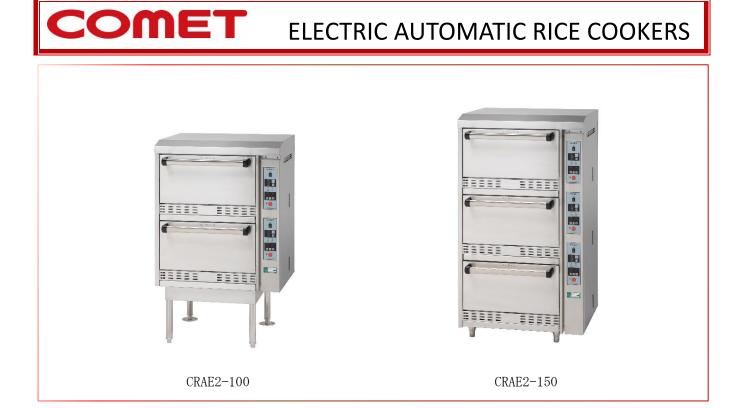

## MODELS

- □ CRAE2-100 2 deck type □ CRAE2-150 3 deck type
- DESCRIPTION

Cooking capacity is maximum 6 kg rice at each deck. Rice is cooked automatically. Controller adjust cooking length and temperatures by the time thermistor sensor.

## SPECIFICATION

| Models    | Dimensions(mm) |       |        | Electric Connection |                  | Weight | Cooking     |
|-----------|----------------|-------|--------|---------------------|------------------|--------|-------------|
|           | Width          | Depth | Height | (50/60Hz)           |                  | (kg)   | Capacity    |
| CRAE2-100 | 760            | 730   | 1220   | 11.4kW              | 3PH<br>380V/415V | 156    | 6kg(7.7L)x2 |
| CRAE2-150 | 760            | 730   | 1350   | 17.1kW              | 3PH<br>380V/415V | 208    | 6kg(7.7L)x3 |