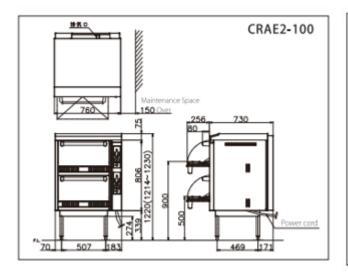

## SPECIFICATION

| Models    | Dimensions(mm) |       |        | Electric Connection |                  | Weight | Cooking     |
|-----------|----------------|-------|--------|---------------------|------------------|--------|-------------|
|           | Width          | Depth | Height | (50/60Hz)           |                  | (kg)   | Capacity    |
| CRAE2-100 | 760            | 730   | 1220   | 11.4kW              | 3PH<br>380V/415V | 156    | 6kg(7.7L)x2 |
| CRAE2-150 | 760            | 730   | 1350   | 17.1kW              | 3PH<br>380V/415V | 208    | 6kg(7.7L)x3 |